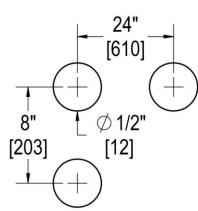

## **TEMPLATE & INSTALLATION NOTES**

Item requires glass fabrication according to template above and should only be used with tempered safety glass.

| Glass Thickness | 1/4" [6 mm] to 1/2" [12 mm] |
|-----------------|-----------------------------|
| Hole Diameter   | 1/2" [12 mm]                |