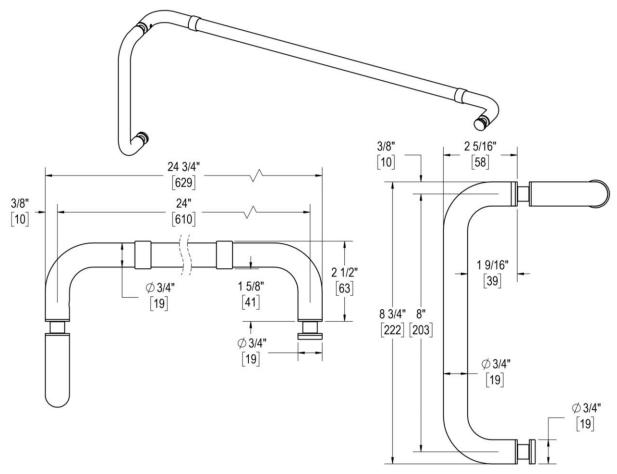

# 24" C/C TOWEL BAR X 8" C/C PULL

Product Code: L.41.118

## **FUNCTION DETAILS & PRODUCT NOTES**

- Product design coordinates with other shower & bathroom hardware in the Opus suite.
- Continuous hardware profile appears to flow through glass.

## **TEMPLATE & INSTALLATION NOTES**

Item requires glass fabrication according to template above and should only be used with tempered safety glass.

| Glass Thickness | 1/4" [6 mm] to 1/2" [12 mm] |
|-----------------|-----------------------------|
| Hole Diameter   | 1/2" [12 mm]                |